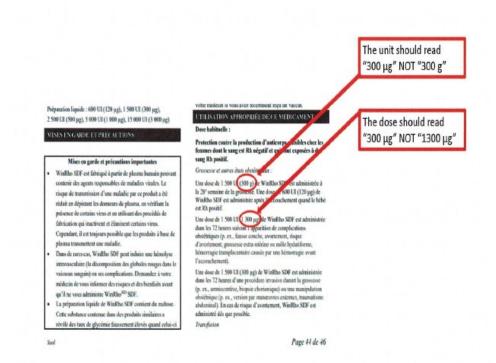

1. Product Monograph

A labelling error was identified on the WinRho® SDF product monograph (PM) and product insert. This is applicable to all marketed strengths of WinRho® SDF.

The correction was specific to the French language PART III - PATIENT MEDICATION INFORMATION section of the PM and the French language product insert. Under the section PROPER USE OF THIS MEDICATION, the unit "g" for grams is present instead of the correct unit " $\mu$ g" for micrograms. The dosage in the paragraph which followed was also modified, with "1300  $\mu$ g" instead of the required dose of "300  $\mu$ g". All other product information and dosing guidelines are correct throughout. Please see Figure 1 herein for more information.

The modifications to the Patient Information section of the French Product Monograph (PM) were authorized by Health Canada, and subsequently put into effect.

Figure 1: Incorrect section on French Canadian Product Monograph and insert - PART III